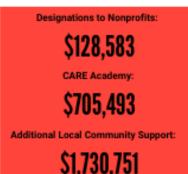

#### Impact of Contributions

of Yellowstone County

Multiply your generosity with UWYC!

When you give to United Way of Yellowstone County:

\$1=\$3.95

2022 Campaign Dollars Raised:

\$769,614

UWYC Gave Back to the Community:

\$3,037,234

#### COMMUNITY IMPACT HIGHLIGHTS

Value of Volunteer Hours: \$187,815 Value of In-kind and Donated Supplies: \$37,092 Amount Allocated to Partner Agencies: \$247,500