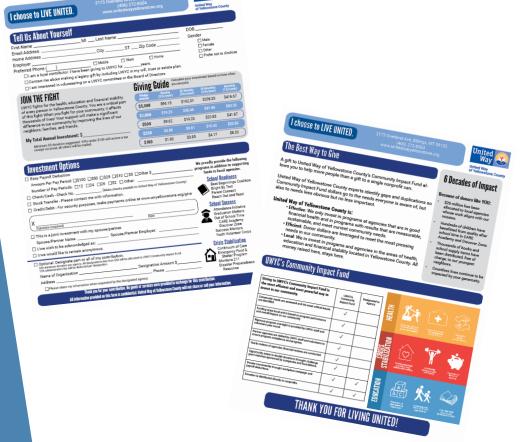

# UWYC GIVING GUIDE

- Calculate your investment based on how often you are paid.
- It doesn't take a lot to make a big impact!

| PLEDGE<br>Amount | Weekly<br>(52x/year) | Bi-Weekly<br>(26x/year) | Bi-Monthly<br>(24x/year) | Monthly<br>(12x/year) |
|------------------|----------------------|-------------------------|--------------------------|-----------------------|
| \$5,000          | \$96.15              | \$192.31                | \$208.33                 | \$416.67              |
| \$1,000          | \$19.23              | \$38.46                 | \$41.66                  | \$83.33               |
| \$500            | \$9.62               | \$19.23                 | \$20.83                  | \$41.67               |
| \$250            | \$4.80               | \$9.61                  | \$10.42                  | \$20.83               |
| \$100            | \$1.92               | \$3.85                  | \$4.17                   | \$8.33                |