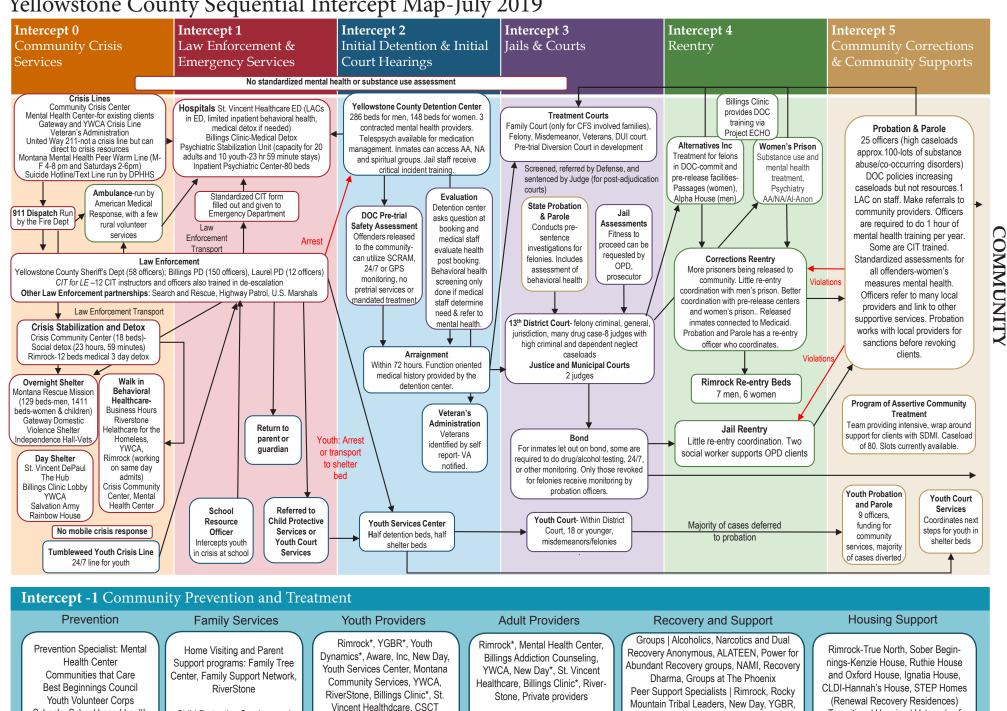

## Yellowstone County Sequential Intercept Map-July 2019

Schools, School based health services, and Out of School Time Programs

Child Protective Services and contractors providing services to at-risk families

Vincent Healthdcare, CSCT and school counselors. Private providers

\*=Offers Inpatient or residential

For profit MAT providers: Community Medical Services. Ideal Options \*=Offers Inpatient

Urban Indian Health Center Other supports I IPS Suported Employment (ages 16-26), HRDC Youth Employment Opportunity Act. The Phoenix

Transitional Housing | Veteran's of America Independence Hall, HRDC Harmony House, Adullam House